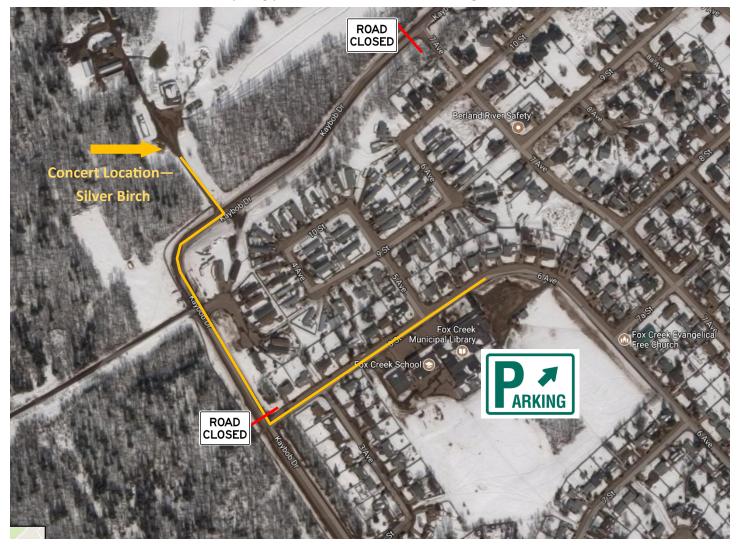

## **Concert Details**

Everything you need to know about attending our event

- ⇒ There will be **NO PARKING** available at Silver Birch Golf Course. Please park at Fox Creek School and walk to the concert location. If you are unable to walk there will be a drop off location at the Silver Birch Golf Course Gates.
- ⇒ The concert will be taking place in the parking lot. Please bring lawn chairs and blankets if you would like to sit while enjoying the music.
- ⇒ Concession—Food and Drinks will be available from the course.
- ⇒ Aaron Pritchett merchandise will be available after the concert. Please be sure that you have cash if you are wanting to purchase available merchandise.
- ⇒ The music has the potential to be quite loud. If you are bringing young children, we suggest having ear protection.
- ⇒ Gates for the concert will open at 5 pm—you are welcome to come anytime after that.
- ⇒ It looks like it may be a little chilly—please remember that we will be outside for the evening so dress accordingly.