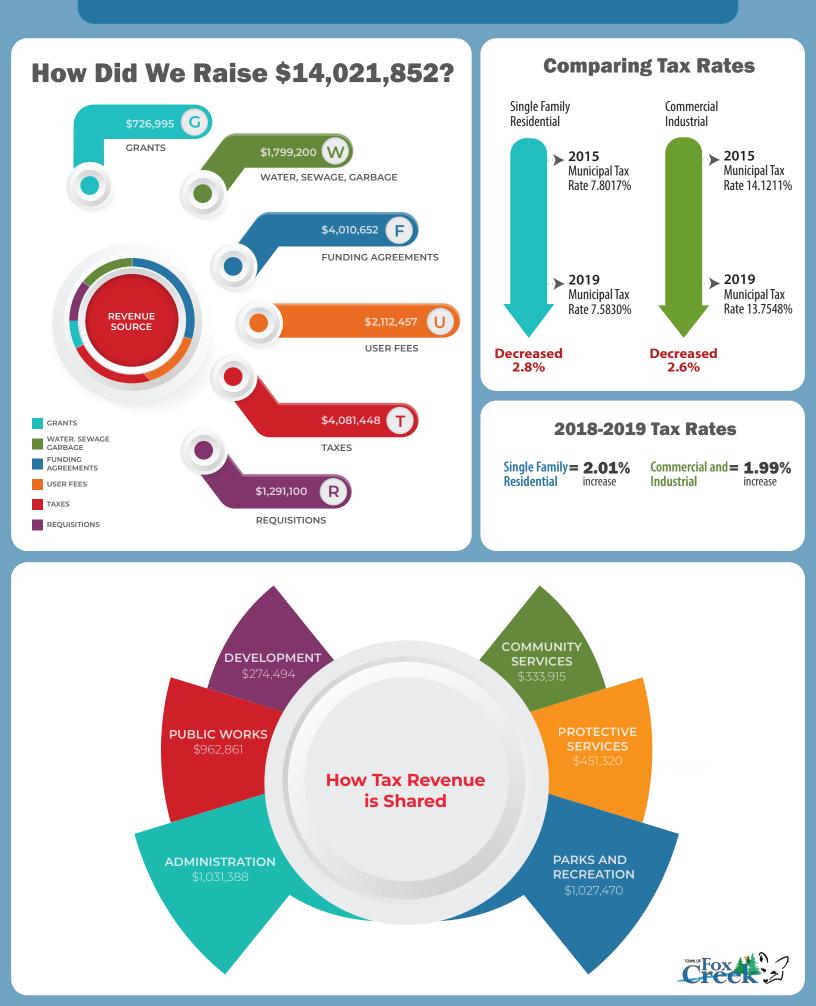

## Town of Fox Creek: 2019 Budget at a Glance

## Town of Fox Creek: 2019 Taxes at a Glance

## How will the 2% Tax Increase Affect Me?

| 2018       | 2018         | Property          | 2019       | Assessment | 2019         | Difference      |
|------------|--------------|-------------------|------------|------------|--------------|-----------------|
| Assessment | Тах          | Туре              | Assessment | Change     | Tax Levy     | Between 2018    |
| \$\$       | Levy         |                   | \$\$       | %          | Inc 2%       | & 2019 Tax Levy |
|            |              |                   |            |            |              | \$              |
| 439,000    | \$4,383.54   | Single Family     | 406,900    | -7.3       | \$4,295.81   | -88             |
| 53,700     | \$536.21     | Single Family     | 50,200     | -6.5       | \$529.98     | -6              |
| 104,000    | \$1,038.47   | Single Family     | 96,000     | -7.7       | \$1,013.51   | -25             |
| 289,100    | \$2,886.75   | Single Family     | 275,000    | -4.9       | \$2,903.29   | 17              |
| 705,800    | \$7,047.62   | Multi Family      | 727,700    | 3.1        | \$11,037.17  | 3,990           |
| 8,461,400  | \$149,192.00 | Commercial        | 9,091,000  | 7.4        | \$163,021.63 | 13,830          |
| 407,800    | \$7,190.00   | Commercial        | 406,000    | -0.4       | \$7,280.47   | 90              |
| 1,386,400  | \$24,445.00  | Industrial        | 1,370,500  | -1.1       | \$24,576.08  | 131             |
| 880,200    | \$15,666.68  | Commercial        | 947,900    | 7.6        | \$16,997.93  | 1,331           |
| 191,300    | \$7,935.83   | Vacant Industrial | 191,100    | -0.1       | \$8,043.48   | 108             |
| 197,700    | \$8,201.33   | Vacant Industrial | 112,500    | -43.1      | \$4,735.17   | -3,466          |