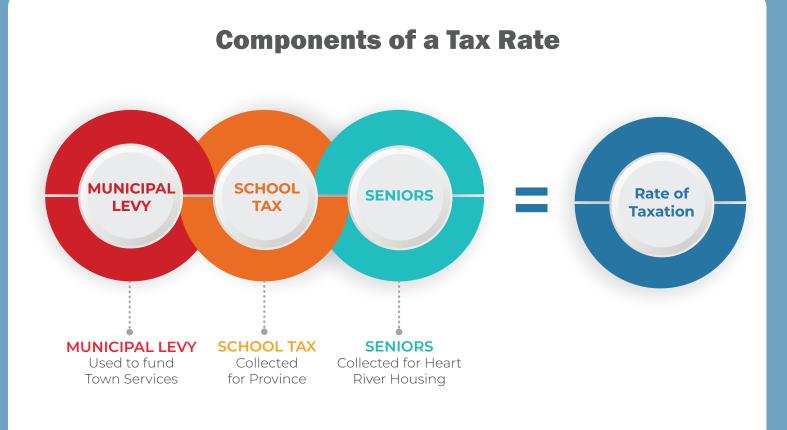

## Town of Fox Creek: 2019 Budget at a Glance



## Town of Fox Creek: 2019 Taxes at a Glance



## How will the 2% Tax Increase Affect Me?

| 2018       | 2018         | Property          | 2019       | Assessment | 2019         | Difference      |
|------------|--------------|-------------------|------------|------------|--------------|-----------------|
| Assessment | Тах          | Туре              | Assessment | Change     | Tax Levy     | Between 2018    |
| \$\$       | Levy         |                   | \$\$       | %          | Inc 2%       | & 2019 Tax Levy |
|            |              |                   |            |            |              | \$              |
| 439,000    | \$4,383.54   | Single Family     | 406,900    | -7.3       | \$4,295.81   | -88             |
| 53,700     | \$536.21     | Single Family     | 50,200     | -6.5       | \$529.98     | -6