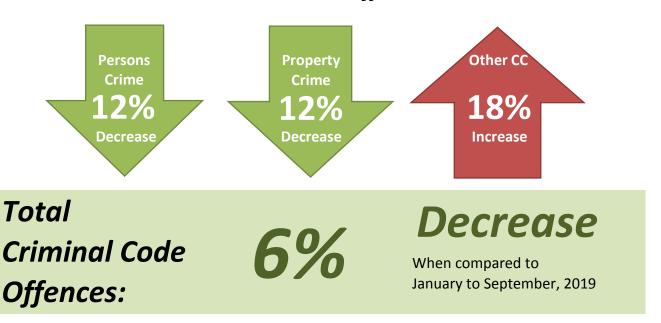

# Fox Creek Provincial Crime Gauge

2020 vs. 2019 January to September

# **Criminal Code Offences**

# **Select Property Crime**

NOTE: If in both 2019 and 2020 a category had fewer than 20 offences, a percent change is not shown. All numbers without a '%' beside them represent counts.

# Fox Creek Provincial Detachment Crime Statistics (Actual)

January to September: 2016 - 2020

All categories contain "Attempted" and/or "Completed"

| All categories contain "Attempted" and/or "C | ompieteu |      |      |      |      |      |                         | <u>'</u>                | Jctober-02-2            |
|----------------------------------------------|----------|------|------|------|------|------|-------------------------|-------------------------|-------------------------|
| CATEGORY                                     | Trend    | 2016 | 2017 | 2018 | 2019 | 2020 | % Change<br>2016 - 2020 | % Change<br>2019 - 2020 | Avg File +/<br>per Year |
| Homicides & Offences Related to Death        |          | 0    | 0    | 0    | 0    | 0    | N/A                     | N/A                     | 0.0                     |
| Robbery                                      | <b>√</b> | 4    | 1    | 2    | 0    | 0    | -100%                   | N/A                     | -0.9                    |
| Sexual Assaults                              | ~        | 5    | 3    | 2    | 5    | 1    | -80%                    | -80%                    | -0.6                    |
| Other Sexual Offences                        | $\sim$   | 3    | 4    | 0    | 4    | 0    | -100%                   | -100%                   | -0.6                    |
| Assault                                      |          | 30   | 37   | 33   | 22   | 21   | -30%                    | -5%                     | -3.3                    |
| Kidnapping/Hostage/Abduction                 | <b>✓</b> | 1    | 0    | 2    | 6    | 3    | 200%                    | -50%                    | 1.0                     |
| Extortion                                    |          | 1    | 0    | 0    | 0    | 0    | -100%                   | N/A                     | -0.2                    |
| Criminal Harassment                          | <b>\</b> | 10   | 9    | 9    | 5    | 12   | 20%                     | 140%                    | 0.0                     |
| Uttering Threats                             | <b>\</b> | 11   | 5    | 5    | 9    | 8    | -27%                    | -11%                    | -0.2                    |
| TOTAL PERSONS                                |          | 65   | 59   | 53   | 51   | 45   | -31%                    | -12%                    | -4.8                    |
| Break & Enter                                | <b>/</b> | 18   | 11   | 24   | 48   | 38   | 111%                    | -21%                    | 7.7                     |
| Theft of Motor Vehicle                       |          | 22   | 26   | 26   | 21   | 19   | -14%                    | -10%                    | -1.1                    |
| Theft Over \$5,000                           | /        | 17   | 12   | 12   | 9    | 8    | -53%                    | -11%                    | -2.1                    |
| Theft Under \$5,000                          |          | 70   | 75   | 69   | 65   | 52   | -26%                    | -20%                    | -4.6                    |
| Possn Stn Goods                              | <b>\</b> | 16   | 13   | 25   | 15   | 14   | -13%                    | -7%                     | -0.2                    |
| Fraud                                        | <b>\</b> | 14   | 7    | 13   | 10   | 8    | -43%                    | -20%                    | -0.9                    |
| Arson                                        | ~~       | 0    | 1    | 1    | 3    | 2    | N/A                     | -33%                    | 0.6                     |
| Mischief To Property                         |          | 37   | 39   | 44   | 48   | 52   | 41%                     | 8%                      | 3.9                     |
| TOTAL PROPERTY                               |          | 194  | 184  | 214  | 219  | 193  | -1%                     | -12%                    | 3.3                     |
| Offensive Weapons                            | ~~       | 5    | 5    | 11   | 3    | 12   | 140%                    | 300%                    | 1.2                     |
| Disturbing the peace                         |          | 10   | 15   | 25   | 28   | 20   | 100%                    | -29%                    | 3.3                     |
| Fail to Comply & Breaches                    | /        | 17   | 25   | 22   | 30   | 43   | 153%                    | 43%                     | 5.7                     |
| OTHER CRIMINAL CODE                          | <b>\</b> | 13   | 15   | 9    | 12   | 11   | -15%                    | -8%                     | -0.7                    |
| TOTAL OTHER CRIMINAL CODE                    |          | 45   | 60   | 67   | 73   | 86   | 91%                     | 18%                     | 9.5                     |
| TOTAL CRIMINAL CODE                          |          | 304  | 303  | 334  | 343  | 324  | 7%                      | -6%                     | 8.0                     |