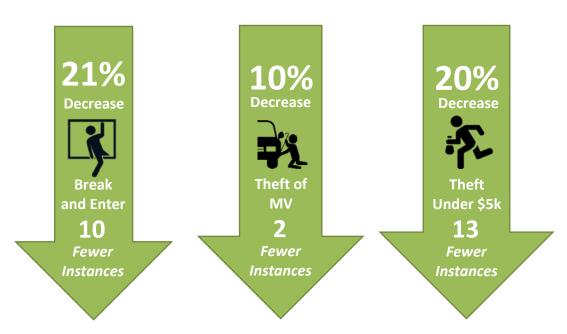

# **Select Property Crime**

NOTE: If in both 2019 and 2020 a category had fewer than 20 offences, a percent change is not shown. All numbers without a '%' beside them represent counts.

# Fox Creek Provincial Detachment Crime Statistics (Actual)

January to September: 2016 - 2020

All categories contain "Attempted" and/or "Completed"

| All categories contain "Attempted" and/or "C | ompieteu |      |      |      |      |      |                         | <u>'</u>                | Jctober-02-2            |
|----------------------------------------------|----------|------|------|------|------|------|-------------------------|-------------------------|-------------------------|
| CATEGORY                                     | Trend    | 2016 | 2017 | 2018 | 2019 | 2020 | % Change<br>2016 - 2020 | % Change<br>2019 - 2020 | Avg File +/<br>per Year |
| Homicides & Offences Related to Death        |          | 0    | 0    | 0    | 0    | 0    | N/A                     | N/A                     | 0.0                     |
| Robbery                                      | <b>√</b> | 4    | 1    | 2    | 0    | 0    | -100%                   | N/A                     | -0.9                    |
| Sexual Assaults                              | ~        | 5    | 3    | 2    | 5    | 1    | -80%                    | -80%                    | -0.6                    |
| Other Sexual Offences                        | $\sim$   | 3    | 4    | 0    | 4    | 0    | -100%                   | -100%                   | -0.6                    |
| Assault                                      |          | 30   | 37   | 33   | 22   | 21   | -30%                    | -5%                     | -3.3                    |
| Kidnapping/Hostage/Abduction                 | <b>✓</b> | 1    | 0    | 2    | 6    | 3    | 200%                    | -50%                    | 1.0                     |
| Extortion                                    |          | 1    | 0    | 0    | 0    | 0    | -100%                   | N/A                     | -0.2                    |
| Criminal Harassment                          | <b>\</b> | 10   | 9    | 9    | 5    | 12   | 20%                     | 140%                    | 0.0                     |
| Uttering Threats                             | <b>\</b> | 11   | 5    | 5    | 9    | 8    | -27%                    | -11%                    | -0.2                    |
| TOTAL PERSONS                                |          | 65   | 59   | 53   | 51   | 45   | -31%                    | -12%                    | -4.8                    |
| Break & Enter                                | <b>/</b> | 18   | 11   | 24   | 48   | 38   | 111%                    | -21%                    | 7.7                     |
| Theft of Motor Vehicle                       |          | 22   | 26   | 26   | 21   | 19   | -14%                    | -10%                    | -1.1                    |
| Theft Over \$5,000                           | /        | 17   | 12   | 12   | 9    | 8    | -53%                    | -11%                    | -2.1                    |
| Theft Under \$5,000                          |          | 70   | 75   | 69   | 65   | 52   | -26%                    | -20%                    | -4.6                    |
| Possn Stn Goods                              | <b>\</b> | 16   | 13   | 25   | 15   | 14   | -13%                    | -7%                     | -0.2                    |
| Fraud                                        | <b>\</b> | 14   | 7    | 13   | 10   | 8    | -43%                    | -20%                    | -0.9                    |
| Arson                                        | ~~       | 0    | 1    | 1    | 3    | 2    | N/A                     | -33%                    | 0.6                     |
| Mischief To Property                         |          | 37   | 39   | 44   | 48   | 52   | 41%                     | 8%                      | 3.9                     |
| TOTAL PROPERTY                               |          | 194  | 184  | 214  | 219  | 193  | -1%                     | -12%                    | 3.3                     |
| Offensive Weapons                            | ~~       | 5    | 5    | 11   | 3    | 12   | 140%                    | 300%                    | 1.2                     |
| Disturbing the peace                         |          | 10   | 15   | 25   | 28   | 20   | 100%                    | -29%                    | 3.3                     |
| Fail to Comply & Breaches                    | /        | 17   | 25   | 22   | 30   | 43   | 153%                    | 43%                     | 5.7                     |
| OTHER CRIMINAL CODE                          | <b>\</b> | 13   | 15   | 9    | 12   | 11   | -15%                    | -8%                     | -0.7                    |
| TOTAL OTHER CRIMINAL CODE                    |          | 45   | 60   | 67   | 73   | 86   | 91%                     | 18%                     | 9.5                     |
| TOTAL CRIMINAL CODE                          |          | 304  | 303  | 334  | 343  | 324  | 7%                      | -6%                     | 8.0                     |